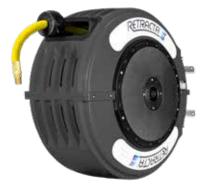

## RETRACTA R3 SERIES - COMPRESSED AIR/WATER HOSE REELS - F.R.A.S.

The R3 Series are industrial strength poly hose reels, built here in Australia. Manufactured in high impact polypropylene, our legendary R3 hose reel is renowned for unmatched performance, reliability and durability. The F.R.A.S Fire resistant anti static hose reel features reinforced PVC hose with antic static property, and a reel constructed in polypropylene and brass, not aluminum.

Hybrid polymer hose

ProGlide high wear resistant mouth

180° Galvanised steel swivel mounting bracket

UV Stabilised & impact resistant poly case

| TECHNICAL SPECIFICATIONS |                           |
|--------------------------|---------------------------|
| Case Colour              | Dark Grey                 |
| Part Number              | FRAS415D-01               |
|                          |                           |
| Hose Size (ID)           | 1/2" (12mm)               |
| Hose Length              | <b>1</b> 5m               |
| Hose Colour              | Yellow 🔾                  |
| Reel Inlet               | 1/2" BSPT (F)             |
| Hose Outlet              | 1/2" BSPT (M)             |
| Hose Material            | Reinforced PVC (F.R.A.S.) |
| Working Pressure         | 300 psi                   |
|                          |                           |