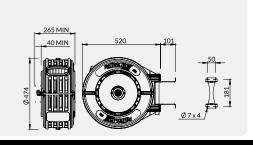

Hybrid polymer hose

ProGlide high wear resistant mouth

180° Galvanised steel swivel mounting bracket

UV Stabilised & impact resistant poly case

| TECHNICAL SPECIFICATIONS |                           |
|--------------------------|---------------------------|
| Case Colour              | Dark Grey                 |
| Part Number              | FRAS415D-01               |
|                          |                           |
| Hose Size (ID)           | 1/2" (12mm)               |
| Hose Length              | <b>1</b> 5m               |
| Hose Colour              | Yellow 🔾                  |
| Reel Inlet               | 1/2" BSPT (F)             |
| Hose Outlet              | 1/2" BSPT (M)             |
| Hose Material            | Reinforced PVC (F.R.A.S.) |
| Working Pressure         | 300 psi                   |
|                          |                           |